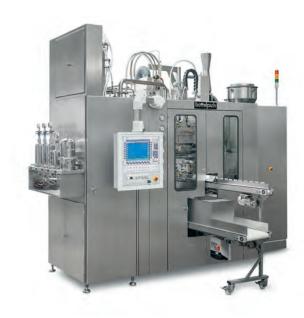

## THE BOTTELPACK® BLOW-FILL-INSERT-SEAL PROCESS

Novelia® BFS prototypes are available. Please contact us for more information.

## Key benefits of bottelpack® BFS

- Compact BFS processing lines with highest aseptic standards
- Proven and **cost-effective** production
- Thousands of bottelpack® machines sold worldwide for over 50 years
- Customized containers for differentiated products
- Easy to squeeze bottles