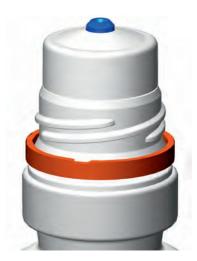

## FUNCTIONING OF THE NOVELIA® SYSTEM

## Key benefits of Novelia®

- Preservative-free to respect the ocular surface
- 100% controlled and safe thanks to its patented PureFlow™ Technology
- Works with high viscosity suspensions and solutions up to 1500cps
- **User-friendly** and **intuitive**: easy eye targeting **blue tip** feature, as easy to use as any standard eyedropper
- One drop at a time into the patient's eye
- Calibrated drops, precise dose for a better adherence to the medication