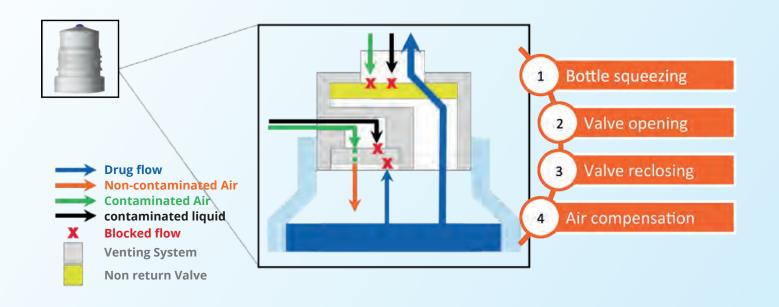

## FUNCTIONING OF THE NOVELIA® SYSTEM

## Key benefits of Novelia®

- Preservative-free to respect the ocular surface
- 100% controlled and safe thanks to its patented PureFlow™ Technology
- Works with high viscosity suspensions and solutions up to 1500cps
- **User-friendly** and **intuitive**: easy eye targeting **blue tip** feature, as easy to use as any standard eyedropper
- One drop at a time into the patient's eye
- Calibrated drops, precise dose for a better adherence to the medication